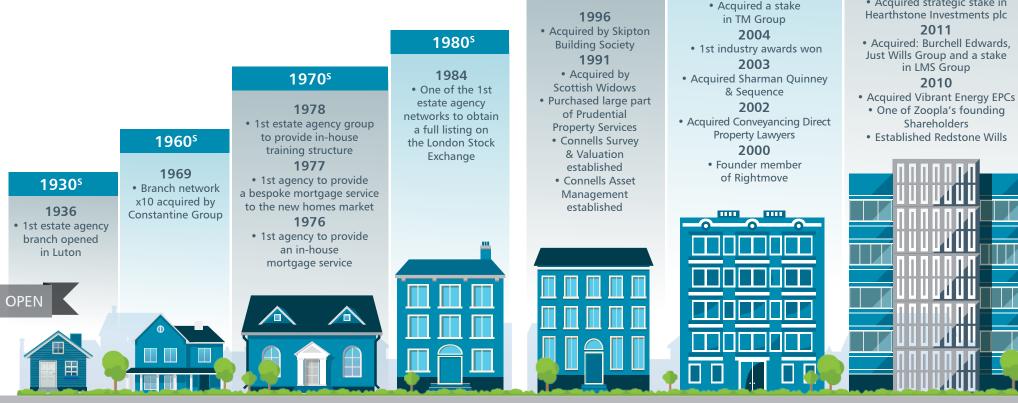

# **Connells** group

Connells Group has been in business for over 80 years. Since the first branch opening in 1936, the company has grown into one of the UK's largest, most profitable estate agency and property services providers.

#### 2010s

#### 2016

 Acquired: Paul Dubberley, Touchstone Residential and Rook **Matthews Sayer** 

#### 2015

2000s

2007

Acquired the Asset

Management Group (AMG)

and The New Homes Group

2006

• Rightmove plc

float on the London Stock

Market

• Acquired: Gascoigne Halman, online estate agency Hatched.co.uk, 9 Lettings books

#### 2014

- Acquired Peter Alan
- Successful Zoopla flotation

#### 2013

• Initiated major expansion of Lettings branch openings

#### 2012

• Acquired strategic stake in

### 1990s

Connellsgroup.co.uk

- Connells Group is one of the largest and most successful estate agency networks in the UK with circa 600 branches nationwide
- Alongside the Connells brand, the Group trades under other well-known and trusted local brand names including: